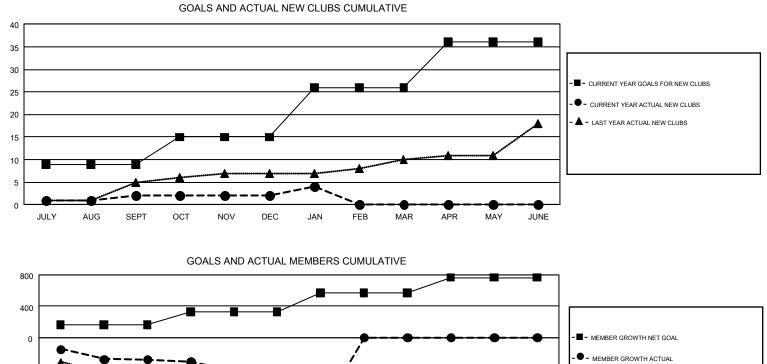

## GMT: CINDY GREGG

REPORT DOES NOT INCLUDE CLUBS IN UNDISTRICTED AREAS.

| Clubs                 |               |           |               | Members               |                           |                         |                                                    |  |
|-----------------------|---------------|-----------|---------------|-----------------------|---------------------------|-------------------------|----------------------------------------------------|--|
| RESULTS FOR 2018-2019 |               |           |               | RESULTS FOR 2018-2019 |                           |                         |                                                    |  |
| QUARTER               | NEW CLUB GOAL | NEW CLUBS | DROPPED CLUBS | QUARTER               | MEMBER GROWTH NET<br>GOAL | MEMBER GROWTH<br>ACTUAL | DROPPED<br>MEMBERS ACTUAL<br>(including transfers) |  |
| JULY/AUG/SEPT         | 9             | 2         | 13            | JULY/AUG/SEPT         | 163                       | 675                     | 859                                                |  |
| OCT/NOV/DEC           | 6             | 0         | 11            | OCT/NOV/DEC           | 167                       | 743                     | 1,327                                              |  |
| JAN/FEB/MAR           | 11            | 2         | 4             | JAN/FEB/MAR           | 238                       | 406                     | 366                                                |  |
| APR/MAY/JUNE          | 10            | 0         | 0             | APR/MAY/JUNE          | 198                       | 0                       | 0                                                  |  |